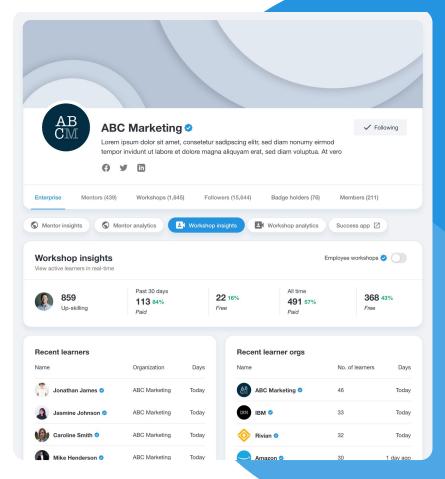

#### **Enterprise Analytics**

## Mentor and Workshops Insights

See career interest and development in real time including Mentor Following and Workshop learners.

2024 | talentsky.com talentsky